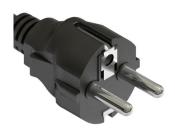

CEE 7/7 Plug

**MATING PLUGS** 

CEE 7/4 Plug

23°F to +104°F Average over 24 hours not to exceed +95°F (-5°C to +40°C, Average over 24 hours not to exceed +35°C). PVC. 17.0" L x 2.8" W x 1.8" D (431.8mm l x 71.8mm W x 46.5mm D). 1.1 lbs (0.5 kg.)