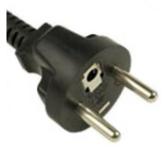

CEE 7/7 Plug

**MATING PLUGS** 

CEE 7/4 Plug

23°F to +104°F Average over 24 hours not to exceed +95°F (-5°C to +40°C, Average over 24 hours not to exceed +35°C). PVC. 17.0" L x 2.8" W x 1.8" D (431.8mm l x 71.8mm W x 46.5mm D). 1.1 lbs (0.5 kg.)

CE, Reach, RoHS. KEMA

CEE 7/16 Plug

CEE 7/17 Plug

\*CEE 7/6 Plug