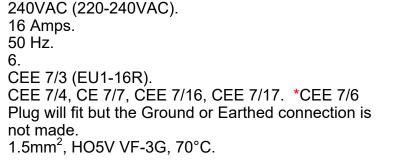

#### ELECTRICAL:

Input Voltage: Maximum Current: Frequency: Number of Outlets: Outlets: Mating Plugs:

Cord:

**MECHANICAL:** Operating Temperature:

Material: Dimensions:

Weight:

**CERTIFICATIONS:** Approvals:

CEE 7/7 Plug

**MATING PLUGS** 

CEE 7/4 Plug

23°F to +104°F Average over 24 hours not to exceed +95°F (-5°C to +40°C, Average over 24 hours not to exceed +35°C). PVC. 17.0" L x 2.8" W x 1.8" D (431.8mm l x 71.8mm W x 46.5mm D). 1.1 lbs (0.5 kg.)

CE, Reach, RoHS. KEMA

CEE 7/16 Plug

CEE 7/17 Plug

\*CEE 7/6 Plug