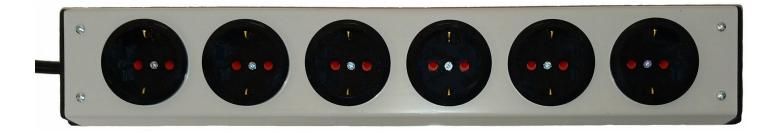

# 6 OUTLET SCHUKO AC POWER STRIP, 250 VAC, 16A

**PS26** 

#### **Overview:**

The PS26 is a 6-outlet European Schuko 6-Outlet Power Strip. It is for use in most European and Asian countries. It is also used in some African countries. It used for connecting single phase AC power to devices.

## Features:

- 6-Outlets.
- 16 Amp.
- Single Phase Power.
- PVC Construction.
- Wall mountable.

#### ELECTRICAL:

Input Voltage: Maximum Current: Frequency: Number of Outlets: Outlets: Mating Plugs:

Cord:

**MECHANICAL:** Operating Temperature:

Material: Dimensions:

Weight:

**CERTIFICATIONS:** Approvals: