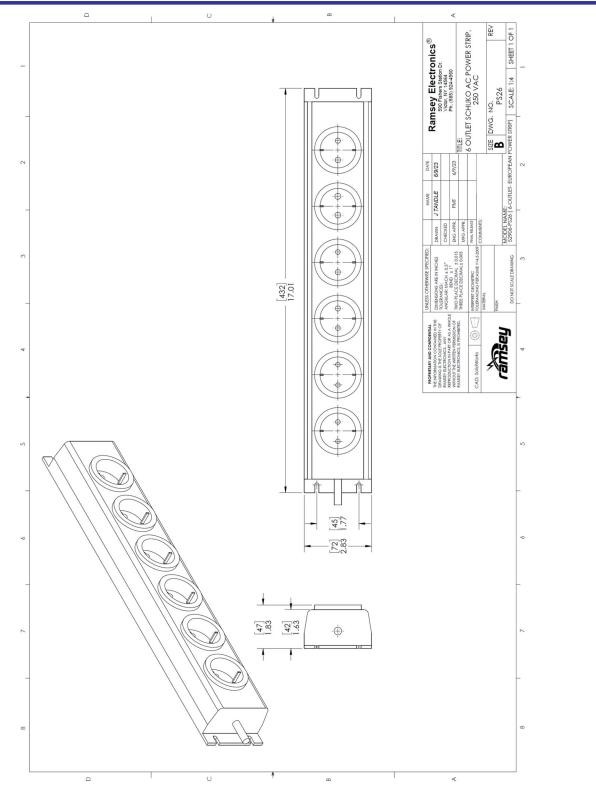

# 6 OUTLET SCHUKO AC POWER STRIP, 250 VAC, 16A

**PS26** 

#### **Overview:**

The PS26 is a 6-outlet European Schuko 6-Outlet Power Strip. It is for use in most European and Asian countries. It is also used in some African countries. It used for connecting single phase AC power to devices.

## Features:

- 6-Outlets.
- 16 Amp.
- Single Phase Power.
- PVC Construction.
- Wall mountable.

CEE 7/7 Plug

**MATING PLUGS** 

CEE 7/4 Plug

23°F to +104°F Average over 24 hours not to exceed +95°F (-5°C to +40°C, Average over 24 hours not to exceed +35°C). PVC. 17.0" L x 2.8" W x 1.8" D (431.8mm l x 71.8mm W x 46.5mm D). 1.1 lbs (0.5 kg.)