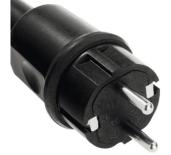

CEE 7/7 Plug

**MATING PLUGS** 

CEE 7/4 Plug

23°F to +104°F Average over 24 hours not to exceed +95°F (-5°C to +40°C, Average over 24 hours not to exceed +35°C). PVC. 17.0" L x 2.8" W x 1.8" D (431.8mm l x 71.8mm W x 46.5mm D). 1.1 lbs (0.5 kg.)

CE, Reach, RoHS. KEMA

CEE 7/16 Plug

CEE 7/17 Plug

\*CEE 7/6 Plug