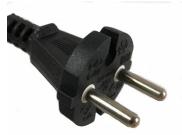

CEE 7/7 Plug

**MATING PLUGS** 

CEE 7/4 Plug

23°F to +104°F Average over 24 hours not to exceed +95°F (-5°C to +40°C, Average over 24 hours not to exceed +35°C). PVC. 17.0" L x 2.8" W x 1.8" D (431.8mm l x 71.8mm W x 46.5mm D). 1.1 lbs (0.5 kg.)

CE, Reach, RoHS. KEMA

CEE 7/16 Plug

CEE 7/17 Plug

\*CEE 7/6 Plug