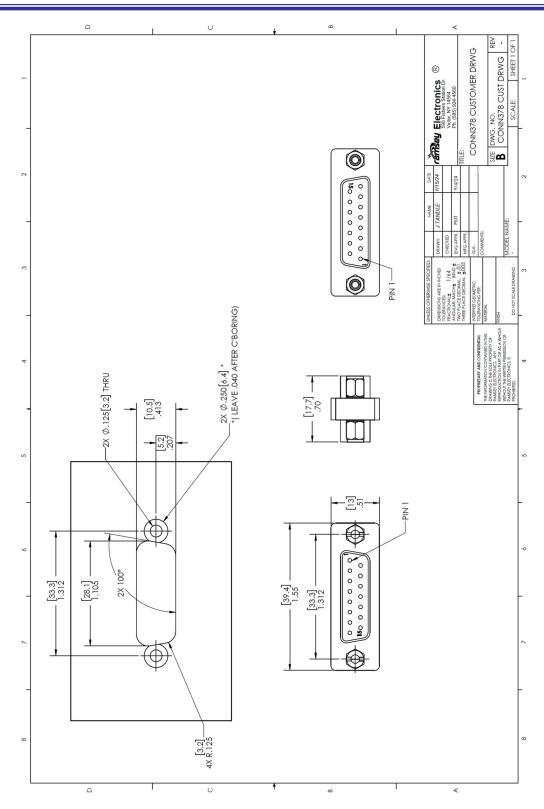

# DB15 Female to Female Gender Changer CONN378

#### Overview:

The CONN378 is a 15 Pin Bulkhead Female to Female D-Subminiature Gender Changer. It allows the connection of two DB15 male connectors.

## Mechanical:

Number of Sockets: 15 each side, wired straight through.

Operating Temperature: -55C to +105C.

Shell: Steel, TIN/Nickel plated.

Pin Contacts: Copper Alloy, Gold plated 1-5u inches.

Hardware: Brass, Nickel plated.