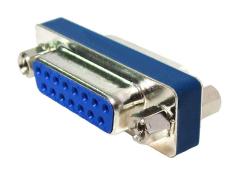

# DB15 Female to Female Gender Changer CONN378

#### Overview:

The CONN378 is a 15 Pin Bulkhead Female to Female D-Subminiature Gender Changer. It allows the connection of two DB15 male connectors.