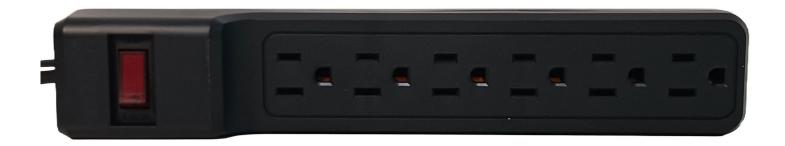

#### Overview:

The PS90 is a surge protected 6-outlet power strip. It is for use in North America and some Central America countries. It used for connecting single phase AC power to devices.

## Features:

- 6-Outlets.
- Surge Protection.
- 15 Amp Circuit Breaker.
- Single Phase Power.
- Lighted On/Off Switch.