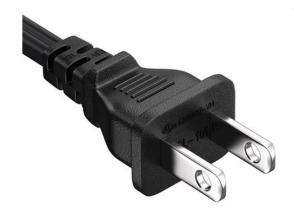

phase AC power.
- For use in USA, Canada, and Mexico, Central America.

## Features:

- 6-Outlets.
- Surge Protection.
- 15 Amp Circuit Breaker.
- Single Phase Power.
- Lighted On/Off Switch.



#### **RAMSEY ELECTRONICS®**

590 Fishers Station Drive Victor, NY 14564 (585) 924-4560 (585) 924-4555 Fax www.ramseytest.com

# **Specifications:**

**ELECTRICAL:** 

Input Voltage: 125VAC.

Maximum Current: 15 Amps.

Frequency: 60 Hz.

Outlets: NEMA 5-15R.

Mating Plugs: NEMA 5-15P, NEMA 1-15P.

Cord: 14 AWG. AC Suppression: 1200 Joules.

AC Suppression Response: <1nS

**MECHANICAL:** 

Material: Plastic.

Dimensions: 9.8" L x 1.79" W x 1.48" H (247.8mm L x 45.3mm W

x 37.6mm H).

Weight: 1.5 lbs (0.68 kg).

**CERTIFICATIONS:** 

UL1363 (Power Tap): UL1363. Approvals: RoHS.

## **MATING PLUGS**



**NEMA 1-15P** 



**NEMA 5-15P** 



## **RAMSEY ELECTRONICS®**

590 Fishers Station Drive Victor, NY 14564 (585) 924-4560 (585) 924-4555 Fax www.ramseytest.com



The information in this datasheet, although believed to be accurate, is not to be taken as warranty for which Ramsey Electronics assumes legal responsibility. Ramsey Electronics reserves the right to make changes, corrections, and improvements to its products and/or this document at anytime without notice.