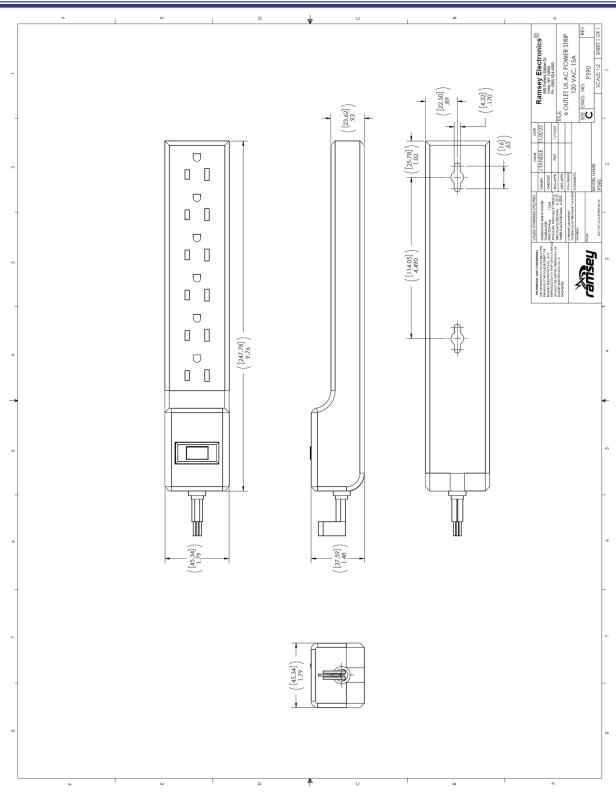

AC Suppression Response: <1nS

**MECHANICAL:** 

Material: Plastic.

Dimensions: 9.8" L x 1.79" W x 1.48" H (247.8mm L x 45.3mm W

x 37.6mm H).

Weight: 1.5 lbs (0.68 kg).

**CERTIFICATIONS:** 

UL1363 (Power Tap): UL1363. Approvals: RoHS.