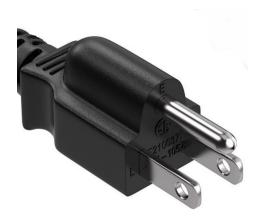

or use in USA, Canada, and Mexico, Central America.

## Features:

- 6-Outlets.
- Surge Protection.
- 15 Amp Circuit Breaker.
- Single Phase Power.
- Lighted On/Off Switch.



#### **RAMSEY ELECTRONICS®**

590 Fishers Station Drive Victor, NY 14564 (585) 924-4560 (585) 924-4555 Fax www.ramseytest.com

# **Specifications:**

**ELECTRICAL:** 

Input Voltage: 125VAC.

Maximum Current: 15 Amps.

Frequency: 60 Hz.

Outlets: NEMA 5-15R.

Mating Plugs: NEMA 5-15P, NEMA 1-15P.

Cord: 14 AWG. AC Suppression: 1200 Joules.

AC Suppression Response: <1nS

**MECHANICAL:** 

Material: Plastic.

Dimensions: 9.8" L x 1.79" W x 1.48" H (247.8mm L x 45.3mm W

x 37.6mm H).

Weight: 1.5 lbs (0.68 kg).

**CERTIFICATIONS:** 

UL1363 (Power Tap): UL1363. Approvals: RoHS.

## **MATING PLUGS**



**NEMA 1-15P** 



**NEMA 5-15P** 



## **RAMSEY ELECTRONICS®**

590 Fishers Station Drive Victor, NY 14564 (585) 924-4560 (585) 924-4555 Fax www.ramseytest.com



The information in this datasheet, although believed to be accurate, is not to be taken as warranty for which Ramsey Electronics assumes legal responsibility. Ramsey Electronics reserves the right to make changes, corrections, and improvements to its products and/or this document at anytime without notice.