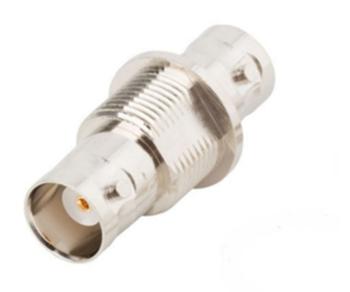

## Overview:

The CONN103 is a in-series, Straight, BNC Female Bulkhead adapter. The BNC type connector is a bayonet quick connect connector used to join coaxial cables or coaxial cables to antennas.

#### Features:

- Nickel Plated Brass Construction.
- Panel Mount.
- Wide Temperature Range.
- Quick connect.
- Frequency Range DC to 4GHz, operational to 11GHz.