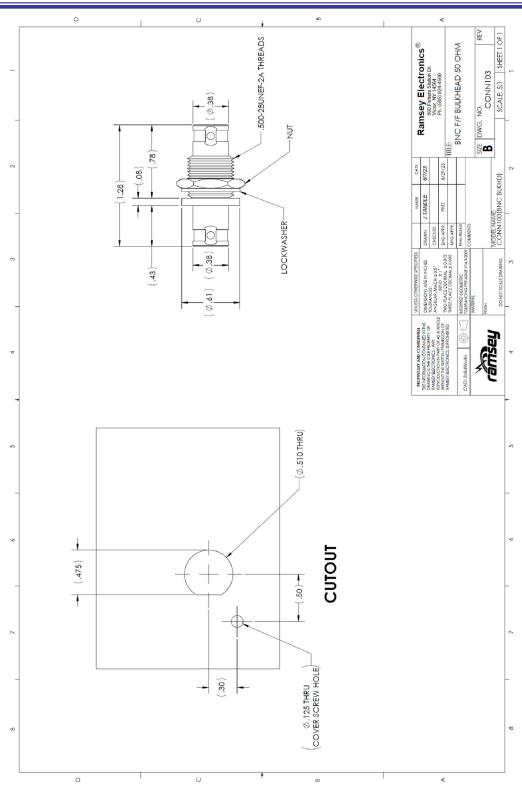

Insulator: PTFE.

Mounting: Panel Mount, Bulkhead.
Max Panel Thickness: 0.216 Inches (5.5mm).
Threads: 0.500-28UNEF-2A.

Durability: 500 Mating Cycles Minimum.