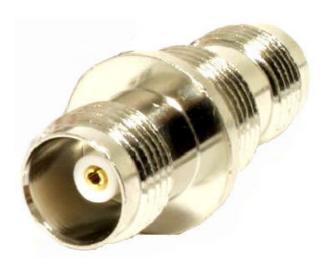

#### Overview:

The CONN60 is an In-Series, Straight, TNC Female to TNC Female Bulkhead adapter. This connector will allow for connecting to cables using male TNC connectors.

### **Applications:**

- Connecting RF signal paths to RF Shielded Test Enclosure or Screen Rooms.
- Connects to Male TNC Connectors.
- Easy connection to standard TNC Cables and TNC Antennas.

#### Features:

- Frequency Range DC to 11GHz.
- Nickel Plated Brass Construction.
- Panel Mount.