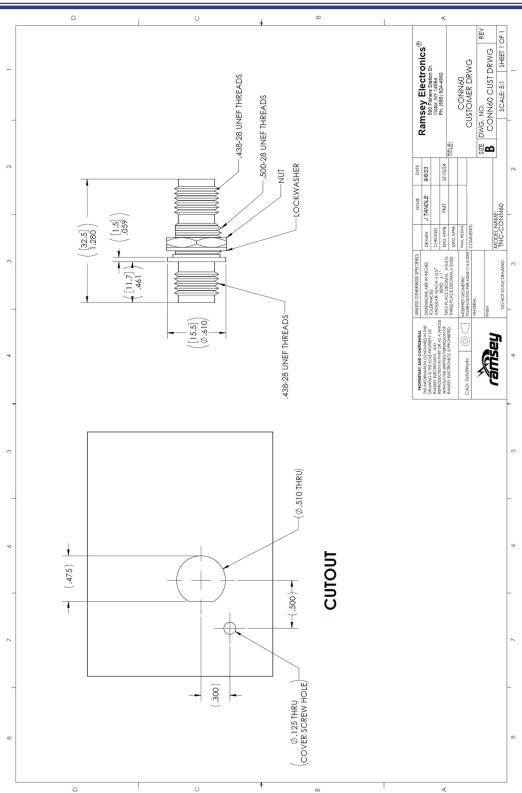

## **Specifications:**

**ELECTRICAL:** 

Impedance: 50  $\Omega$ .

Frequency Range: DC - 11GHz.

Mechanical:

Body: Nickel Plated Brass. Hex Nut: Nickel Plated Brass. Pin Contact: Brass, Gold Plated.

Insulator: Delrin.

Mounting: Panel Mount, Bulkhead. Max Panel Thickness: 0.170 Inches (4.3mm)

Mounting Threads: 7/16-28 UNEF.