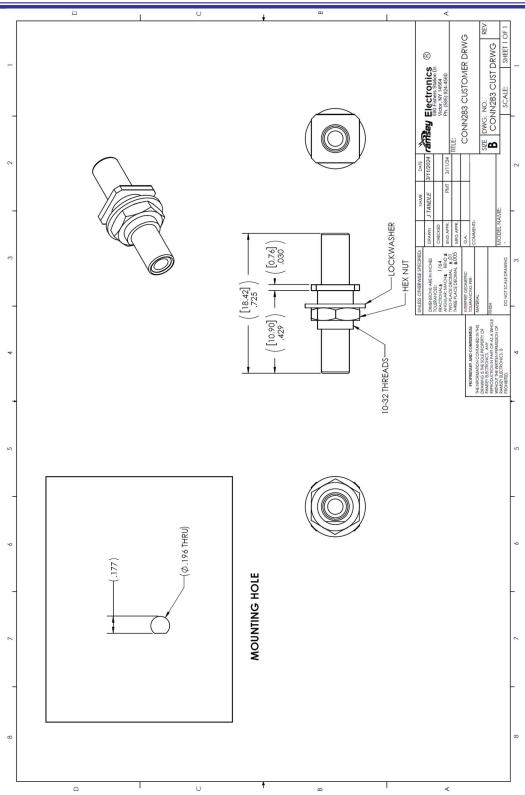

Body: Nickel Plated Brass. Pin Contact: Brass, Gold Plated.

Insulator: PTFE.

Mounting: Panel Mount, Bulkhead. Max Panel Thickness: 0.115 Inches (2.9mm)

Mounting Threads: #10-32.