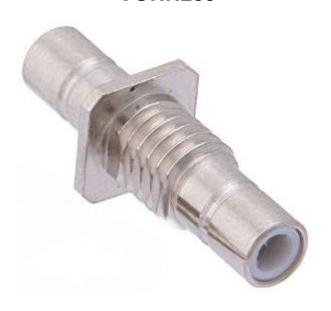

#### Overview:

The CONN283 is an in-series, Straight, SMB Male to SMB Male Bulkhead adapter. This adapter will allow for connecting to cables or antennas using female SMB connectors.

#### Features:

- Frequency Range DC to 4GHz.
- Easy Connection.
- Panel Mount.
- Wide Temperature Range.

Body: Nickel Plated Brass. Pin Contact: Brass, Gold Plated.

Insulator: PTFE.

Mounting: Panel Mount, Bulkhead. Max Panel Thickness: 0.115 Inches (2.9mm)

Mounting Threads: #10-32.